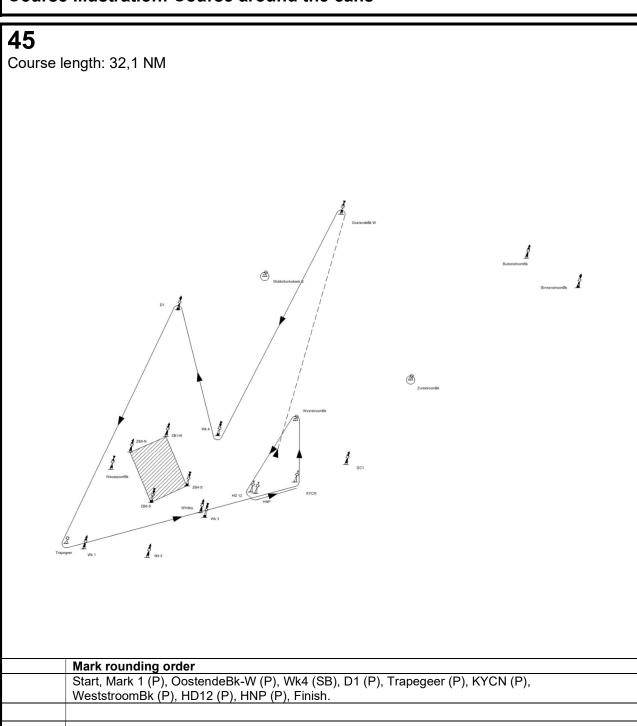

| Mark rounding order                                                                      |
|------------------------------------------------------------------------------------------|
| Start, Mark 1 (P), OostendeBk-W (SB), ZuidstroomBk (SB), D1 (P), Trapegeer (P), Wk3 (P), |
| Wk4 (SB), HD12 (P), HNP (P), WeststroomBk (SB), Finish.                                  |
|                                                                                          |
|                                                                                          |

| Mark   |                                                             | Description                        |
|--------|-------------------------------------------------------------|------------------------------------|
| Mark 1 | 0,7 to 1,3 NM to windward of start                          | Red cubical inflatable buoy        |
| Other  |                                                             | Navigational buoys                 |
|        |                                                             |                                    |
|        |                                                             |                                    |
|        |                                                             |                                    |
|        | Starting mark starboard end<br>Finishing mark starboard end | RC Signal boat                     |
|        | Starting mark port end                                      | Orange cylindrical inflatable buoy |
|        | Finishing mark port end                                     | KYCN Navigational buoy             |
|        |                                                             |                                    |