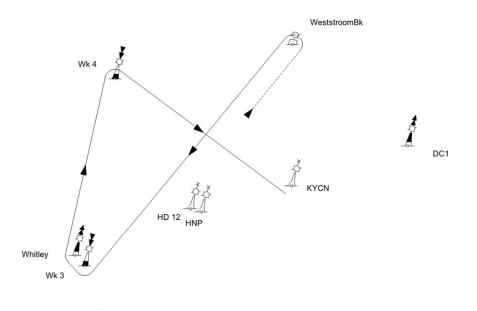

# 29 Course length: 10,6 NM WeststroomBk HD 12

| Mark rounding order                                                                            |
|------------------------------------------------------------------------------------------------|
| Start, Mark 1 (P), WeststroomBk (P), Wk4 (P), KYCN (SB), HNP (SB), HD12 (SB), Wk4 (SB), Finish |
|                                                                                                |
|                                                                                                |
|                                                                                                |

| Mark   |                                                          | Description                        |
|--------|----------------------------------------------------------|------------------------------------|
| Mark 1 | 0,7 to 1,3 NM to windward of start                       | Red cubical inflatable buoy        |
| Other  |                                                          | Navigational buoys                 |
|        |                                                          |                                    |
|        |                                                          |                                    |
|        |                                                          |                                    |
|        | Starting mark starboard end Finishing mark starboard end | RC Signal boat                     |
|        | Starting mark port end                                   | Orange cylindrical inflatable buoy |
|        | Finishing mark port end                                  | KYCN Navigational buoy             |
|        |                                                          |                                    |