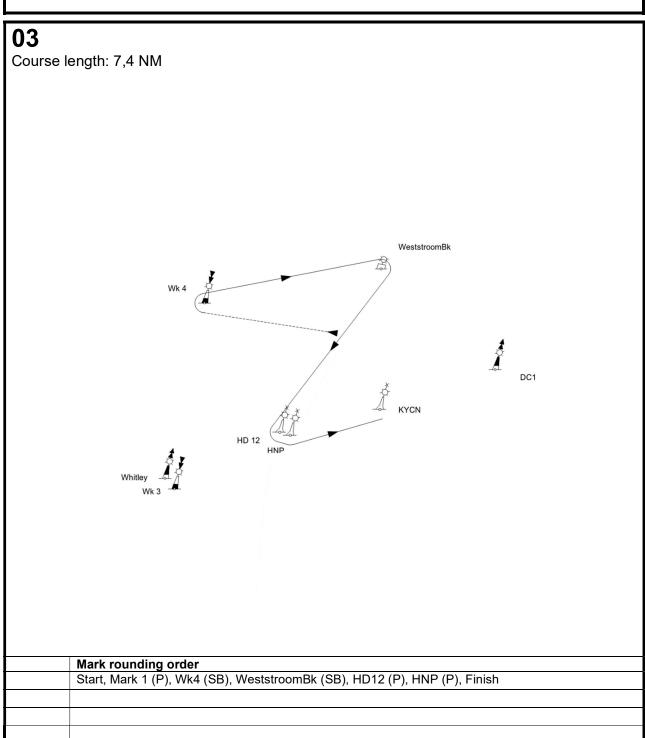

- Other marks are described in the course description.
- 3.3 Mark HD12 consists of 3 floating devices: one central measuring device and two warning buoys. All 3 must be passed on the side defined in the course description.
- 3.4 Positions, headings and distances are approximative, given only for information and are not to be used for navigation.
  Any error in these data will not be grounds for a redress for request. This changes RRS 62.1(a).
- 3.5 Position of start and Mark 1 will be decided on site, although Mark 1 will be anchored in the area bound by buoys KYCN, HNP, Wk4 and WeststroomBk.As a result, Start and Mark 1 are not shown on the course description and the leg from Mark 1 to the next mark is shown as a dotted line starting from the median possible position of Mark 1.