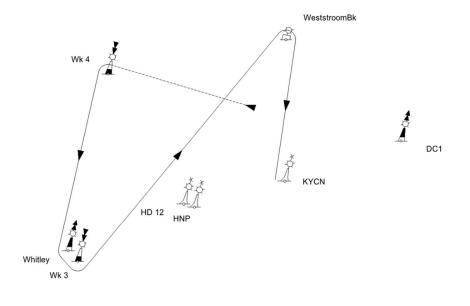

# 34

Course length: 11,3 NM

| <br>Mark rounding order                                                                |
|----------------------------------------------------------------------------------------|
| Start, Mark 1 (P), Whitley (P), Wk3 (P), KYCN (P), Wk4 (SB), WeststroomBk (SB), Finish |
|                                                                                        |
| <br>-                                                                                  |
|                                                                                        |
|                                                                                        |

| Mark   |                                                             | Description                        |
|--------|-------------------------------------------------------------|------------------------------------|
| Mark 1 | 0,7 to 1,3 NM to windward of start                          | Red cubical inflatable buoy        |
| Other  |                                                             | Navigational buoys                 |
|        |                                                             |                                    |
|        |                                                             |                                    |
|        |                                                             |                                    |
|        | Starting mark starboard end<br>Finishing mark starboard end | RC Signal boat                     |
|        | Starting mark port end                                      | Orange cylindrical inflatable buoy |
|        | Finishing mark port end                                     | KYCN Navigational buoy             |