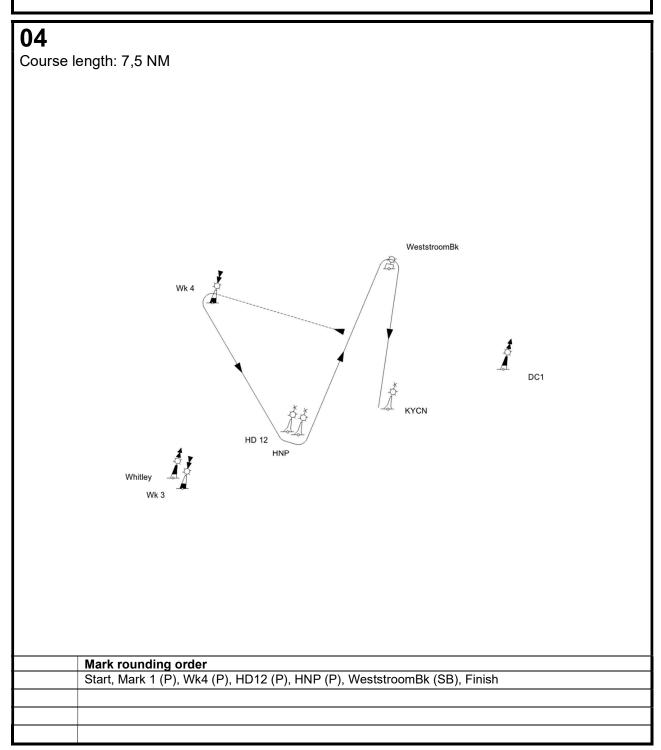

- Other marks are described in the course description.
- 3.3 Mark HD12 consists of 3 floating devices: one central measuring device and two warning buoys. All 3 must be passed on the side defined in the course description.
- 3.4 Positions, headings and distances are approximative, given only for information and are not to be used for navigation.
  Any error in these data will not be grounds for a redress for request. This changes RRS 62.1(a).
- 3.5 Position of start and Mark 1 will be decided on site, although Mark 1 will be anchored in the area bound by buoys KYCN, HNP, Wk4 and WeststroomBk.As a result, Start and Mark 1 are not shown on the course description and the leg from Mark 1 to the next mark is shown as a dotted line starting from the median possible position of Mark 1.