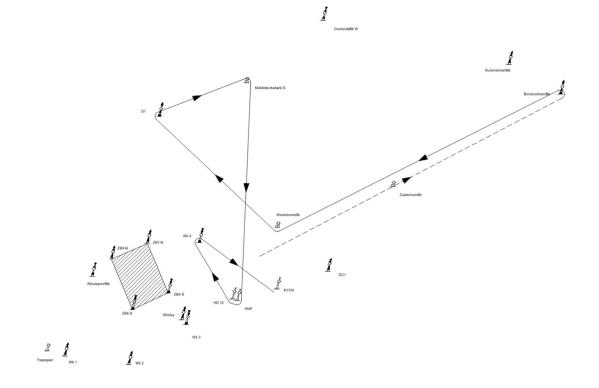

| (SB), |
|-------|
|       |
|       |

| Mark   |                                    | Description                 |
|--------|------------------------------------|-----------------------------|
| Mark 1 | 0,7 to 1,3 NM to windward of start | Red cubical inflatable buoy |
| Other  |                                    | Navigational buoys          |
|        |                                    |                             |
|        |                                    |                             |

| Starting mark starboard end<br>Finishing mark starboard end | RC Signal boat                     |
|-------------------------------------------------------------|------------------------------------|
| Starting mark port end                                      | Orange cylindrical inflatable buoy |
| Finishing mark port end                                     | KYCN Navigational buoy             |
|                                                             |                                    |