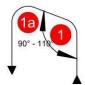

### Course Illustration: Laid course – Windward-Leeward, offset mark, gate

### 00

Course length: 6 to 9 NM

| Mark rounding order                                            |
|----------------------------------------------------------------|
| Start – 1 – 1a – 4s/4p – 1 – 1a – 4s/4p – 1 – 1a – 4p - Finish |
|                                                                |
|                                                                |
|                                                                |

| Mark       |                                                             | Description                        |
|------------|-------------------------------------------------------------|------------------------------------|
| 1          | 1 to 1,5 NM to windward of start                            | Red cubical inflatable buoy        |
| <b>1</b> a |                                                             | Red cubical inflatable buoy        |
| 4s 4p      |                                                             | Red cylindrical inflatable buoy    |
|            |                                                             |                                    |
|            |                                                             |                                    |
| SS<br>FS   | Starting mark starboard end<br>Finishing mark starboard end | RC Signal boat                     |
| SP         | Staring mark port end                                       | Orange cylindrical inflatable buoy |
| FP         | Finishing mark port end                                     | Red cylindrical inflatable buoy    |