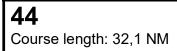

# 43

Course length: 31,7 NM

| Mark rounding order                                                                                                       |
|---------------------------------------------------------------------------------------------------------------------------|
| Start, Mark 1 (P), Wk4 (SB), Middelkerkebank S (SB), BinnenstroomBk (SB), D1 (P), HNP (SB), Whitley (P), Wk3 (P), Finish. |
|                                                                                                                           |
|                                                                                                                           |

| Mark   |                                                             | Description                 |
|--------|-------------------------------------------------------------|-----------------------------|
| Mark 1 | 0,7 to 1,3 NM to windward of start                          | Red cubical inflatable buoy |
| Other  |                                                             | Navigational buoys          |
|        |                                                             |                             |
|        |                                                             |                             |
|        |                                                             |                             |
|        | Starting mark starboard end<br>Finishing mark starboard end | RC Signal boat              |

| Starting mark port end  | Orange cylindrical inflatable buoy |
|-------------------------|------------------------------------|
| Finishing mark port end | KYCN Navigational buoy             |
|                         |                                    |