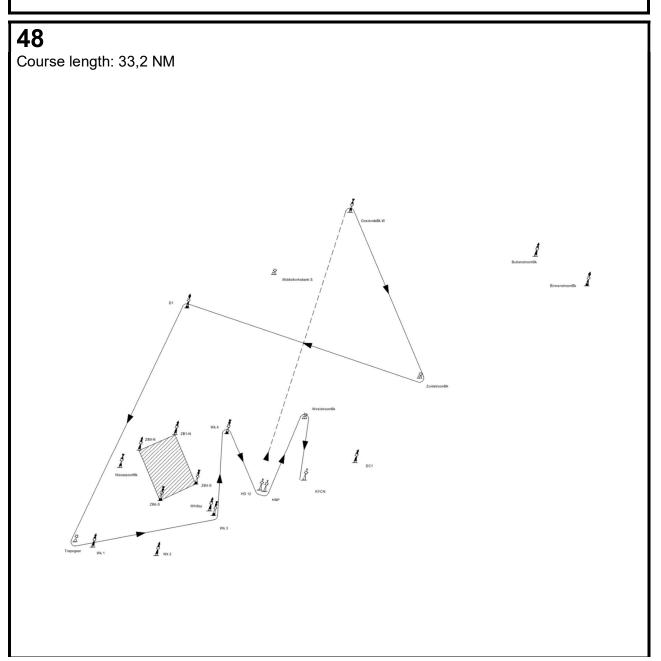

#### 3 Marks

- 3.1 Course 00 is a laid course, marks are described in the course description.
- 3.2 Following navigational buoys can be used in courses 01 to 50 : (positions are approximative and not to be used for navigation)

|                   | N  |        | Е |        | Lat      | Long    |                |
|-------------------|----|--------|---|--------|----------|---------|----------------|
| BinnenstroomBk    | 51 | 14,471 | 2 | 53,657 | 51,24118 | 2,89428 | Cardinal East  |
| BuitenstroomBk    | 51 | 15,166 | 2 | 51,719 | 51,25277 | 2,86198 | Cardinal North |
| D1                | 51 | 13,950 | 2 | 38,591 | 51,23250 | 2,64318 | Cardinal East  |
| HD12              | 51 | 9,643  | 2 | 41,337 | 51,16072 | 2,68895 | Conical Yellow |
| HNP               | 51 | 9,611  | 2 | 41,511 | 51,16018 | 2,69185 | Pillar Yellow  |
| KYCN              | 51 | 9,880  | 2 | 43,000 | 51,16467 | 2,71667 | Conical Yellow |
| Middelkerkebank S | 51 | 14,736 | 2 | 41,883 | 51,24560 | 2,69805 | Lateral Red    |
| NieuwpoortBk      | 51 | 10,170 | 2 | 36,087 | 51,16950 | 2,60145 | Cardinal West  |
| OostendeBk-W      | 51 | 16,202 | 2 | 44,757 | 51,27003 | 2,74595 | Cardinal West  |
| Trapegeer         | 51 | 8,422  | 2 | 34,379 | 51,14037 | 2,57298 | Lateral Green  |
| WeststroomBk      | 51 | 11,335 | 2 | 43,039 | 51,18892 | 2,71732 | Lateral Red    |
| Whitley           | 51 | 9,151  | 2 | 39,437 | 51,15252 | 2,65728 | Cardinal North |
| Wk1               | 51 | 8,300  | 2 | 35,040 | 51,13833 | 2,58400 | Cardinal North |
| Wk2               | 51 | 8,100  | 2 | 37,438 | 51,13500 | 2,62397 | Cardinal North |
| Wk3               | 51 | 9,048  | 2 | 39,604 | 51,15080 | 2,66007 | Cardinal South |
| Wk4               | 51 | 10,984 | 2 | 40,104 | 51,18307 | 2,66840 | Cardinal South |
| ZuidstroomBk      | 51 | 12,292 | 2 | 47,377 | 51,20487 | 2,78962 | Lateral Red    |

- Other marks are described in the course description.
- 3.3 Mark HD12 consists of 3 floating devices: one central measuring device and two warning buoys. All 3 must be passed on the side defined in the course description.
- 3.4 Positions, headings and distances are approximative, given only for information and are not to be used for navigation.
  Any error in these data will not be grounds for a redress for request. This changes RRS 62.1(a).
- 3.5 Position of start and Mark 1 will be decided on site, although Mark 1 will be anchored in the area bound by buoys KYCN, HNP, Wk4 and WeststroomBk.As a result, Start and Mark 1 are not shown on the course description and the leg from Mark 1 to the next mark is shown as a dotted line starting from the median possible position of Mark 1.