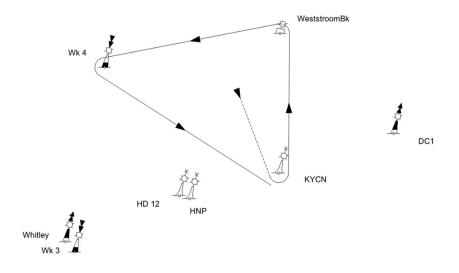

# 02

Course length: 7,3 NM

| Mark rounding order                                            |
|----------------------------------------------------------------|
| Start, Mark 1 (P), KYCN (P), WeststroomBk (P), Wk4 (P), Finish |
|                                                                |
|                                                                |
|                                                                |

| Mark   |                                    | Description                 |  |
|--------|------------------------------------|-----------------------------|--|
| Mark 1 | 0,7 to 1,3 NM to windward of start | Red cubical inflatable buoy |  |
| Other  |                                    | Navigational buoys          |  |
|        |                                    |                             |  |
|        |                                    |                             |  |

| Starting mark starboard end Finishing mark starboard end | RC Signal boat                     |
|----------------------------------------------------------|------------------------------------|
| Starting mark port end                                   | Orange cylindrical inflatable buoy |
| Finishing mark port end                                  | KYCN Navigational buoy             |
|                                                          |                                    |