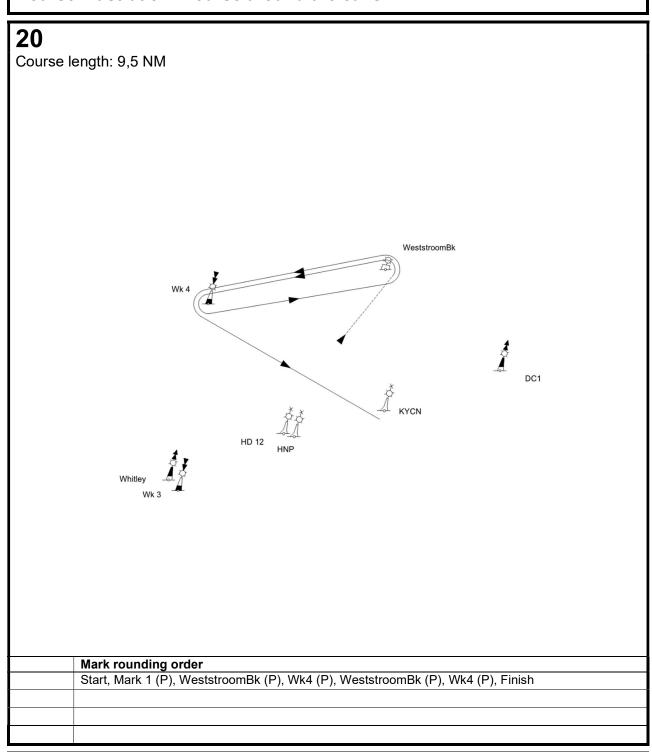

| Start, Mark 1 (P), KYCN (P), WeststroomBk (P), Whitley (P), Wk3 (P), Finish |
|-----------------------------------------------------------------------------|
|                                                                             |
|                                                                             |
|                                                                             |