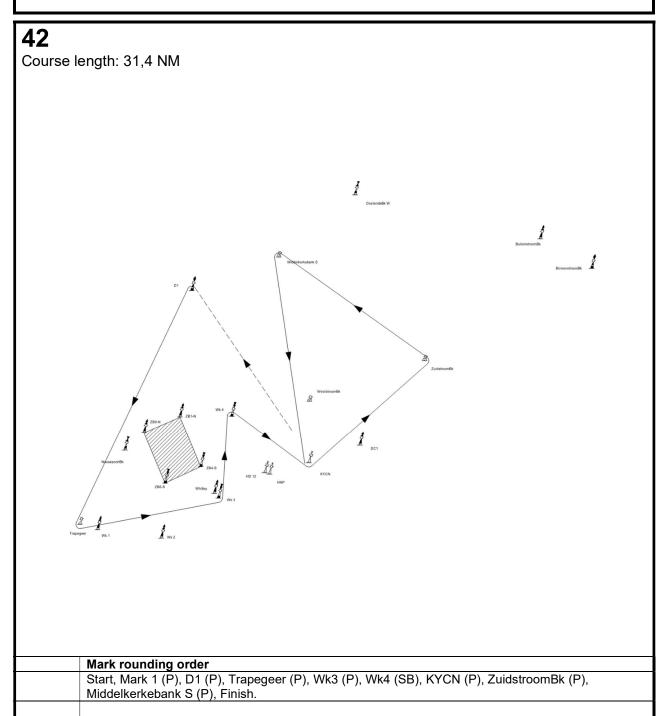

| Mark   |                                    | Description                 |
|--------|------------------------------------|-----------------------------|
| Mark 1 | 0,7 to 1,3 NM to windward of start | Red cubical inflatable buoy |
| Other  |                                    | Navigational buoys          |

| Starting mark starboard end<br>Finishing mark starboard end | RC Signal boat                     |
|-------------------------------------------------------------|------------------------------------|
| Starting mark port end                                      | Orange cylindrical inflatable buoy |
| Finishing mark port end                                     | KYCN Navigational buoy             |
|                                                             |                                    |