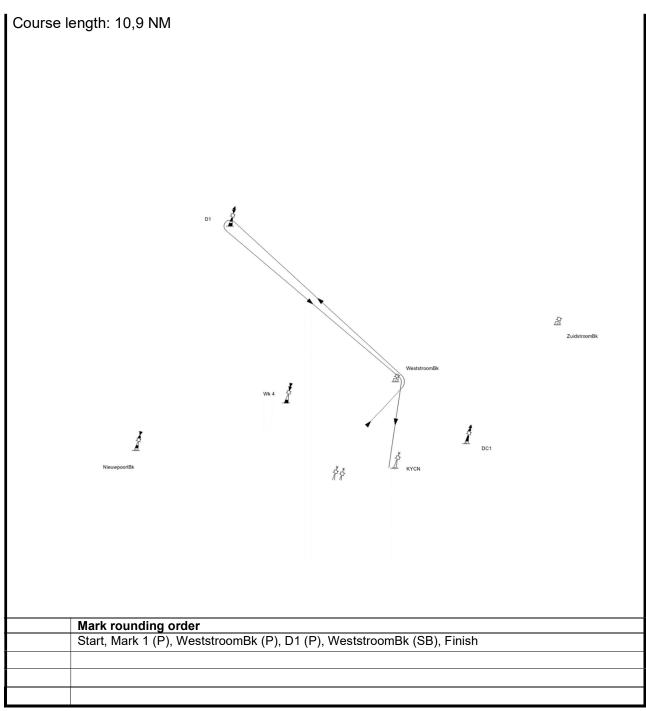

| Mark rounding order                                                                                                               |
|-----------------------------------------------------------------------------------------------------------------------------------|
| Start, Mark 1 (P), BinnenstroomBk (P), WeststroomBk (SB), D1 (SB), Middelkerkebank S (SB), HNP (SB), HD12 (SB), Wk4 (SB), Finish. |
|                                                                                                                                   |
|                                                                                                                                   |
|                                                                                                                                   |

| Mark   |                                                             | Description                        |
|--------|-------------------------------------------------------------|------------------------------------|
| Mark 1 | 0,7 to 1,3 NM to windward of start                          | Red cubical inflatable buoy        |
| Other  |                                                             | Navigational buoys                 |
|        |                                                             |                                    |
|        |                                                             |                                    |
|        |                                                             |                                    |
|        | Starting mark starboard end<br>Finishing mark starboard end | RC Signal boat                     |
|        | Starting mark port end                                      | Orange cylindrical inflatable buoy |
|        | Finishing mark port end                                     | KYCN Navigational buoy             |
|        |                                                             |                                    |