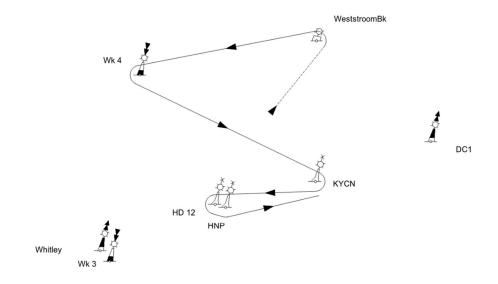

|                                                             |                                    |
|        |                                                             |                                    |
|        |                                                             |                                    |
|        | Starting mark starboard end<br>Finishing mark starboard end | RC Signal boat                     |
|        | Starting mark port end                                      | Orange cylindrical inflatable buoy |
|        | Finishing mark port end                                     | KYCN Navigational buoy             |
|        |                                                             |                                    |

### 09

Course length: 8,0 NM



| Mark rounding order                                                                |
|------------------------------------------------------------------------------------|
| Start, Mark 1 (P), WeststroomBk (P), Wk4 (P), KYCN (SB), HD12 (P), HNP (P), Finish |
|                                                                                    |
|                                                                                    |
|                                                                                    |

| Mark   |                                                             | Description                        |
|--------|-------------------------------------------------------------|------------------------------------|
| Mark 1 | 0,7 to 1,3 NM to windward of start