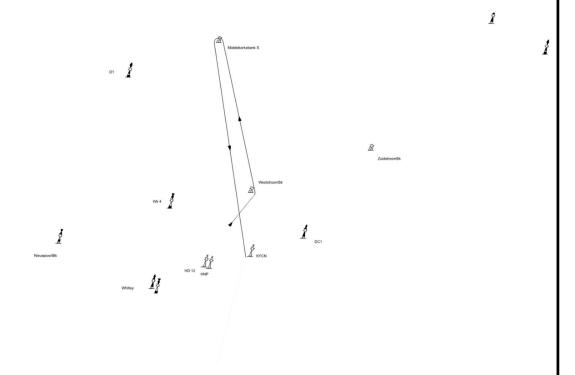

#### 3 Marks

- 3.1 Course 00 is a laid course, marks are described in the course description.
- 3.2 Following navigational buoys can be used in courses 01 to 50 : (positions are approximative and not to be used for navigation)

|                   | N  |        | Е |        | Lat      | Long    |                |
|-------------------|----|--------|---|--------|----------|---------|----------------|
| BinnenstroomBk    | 51 | 14,471 | 2 | 53,657 | 51,24118 | 2,89428 | Cardinal East  |
| BuitenstroomBk    | 51 | 15,166 | 2 | 51,719 | 51,25277 | 2,86198 | Cardinal North |
| D1                | 51 | 13,950 | 2 | 38,591 | 51,23250 | 2,64318 | Cardinal East  |
| HD12              | 51 | 9,643  | 2 | 41,337 | 51,16072 | 2,68895 | Conical Yellow |
| HNP               | 51 | 9,611  | 2 | 41,511 | 51,16018 | 2,69185 | Pillar Yellow  |
| KYCN              | 51 | 9,880  | 2 | 43,000 | 51,16467 | 2,71667 | Conical Yellow |
| Middelkerkebank S | 51 | 14,736 | 2 | 41,883 | 51,24560 | 2,69805 | Lateral Red    |
| NieuwpoortBk      | 51 | 10,170 | 2 | 36,087 | 51,16950 | 2,60145 | Cardinal West  |
| OostendeBk-W      | 51 | 16,202 | 2 | 44,757 | 51,27003 | 2,74595 | Cardinal West  |
| Trapegeer         | 51 | 8,422  | 2 | 34,379 | 51,14037 | 2,57298 | Lateral Green  |
| WeststroomBk      | 51 | 11,335 | 2 | 43,039 | 51,18892 | 2,71732 | Lateral Red    |
| Whitley           | 51 | 9,151  | 2 | 39,437 | 51,15252 | 2,65728 | Cardinal North |
| Wk1               | 51 | 8,300  | 2 | 35,040 | 51,13833 | 2,58400 | Cardinal North |
| Wk2               | 51 | 8,100  | 2 | 37,438 | 51,13500 | 2,62397 | Cardinal North |
| Wk3               | 51 | 9,048  | 2 | 39,604 | 51,15080 | 2,66007 | Cardinal South |
| Wk4               | 51 | 10,984 | 2 | 40,104 | 51,18307 | 2,66840 | Cardinal South |
| ZuidstroomBk      | 51 | 12,292 | 2 | 47,377 | 51,20487 | 2,78962 | Lateral Red    |

- Other marks are described in the course description.
- 3.3 Mark HD12 consists of 3 floating devices: one central measuring device and two warning buoys. All 3 must be passed on the side defined in the course description.
- 3.4 Positions, headings and distances are approximative, given only for information and are not to be used for navigation.
  Any error in these data will not be grounds for a redress for request. This changes RRS 62.1(a).
- 3.5 Position of start and Mark 1 will be decided on site, although Mark 1 will be anchored in the area bound by buoys KYCN, HNP, Wk4 and WeststroomBk.As a result, Start and Mark 1 are not shown on the course description and the leg from Mark 1 to the next mark is shown as a dotted line starting from the median possible position of Mark 1.