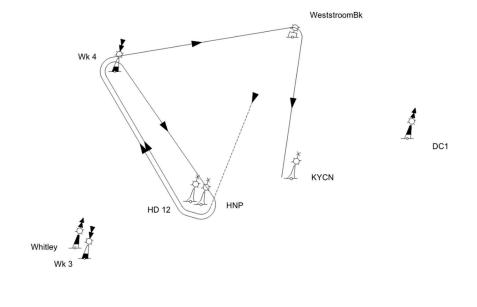

# 11

Course length: 8,3 NM

| Mark rounding order                                                     |
|-------------------------------------------------------------------------|
| Start, Mark 1 (P), HD12 (P), HNP (P), WeststroomBk (P), Wk4 (P), Finish |
|                                                                         |
|                                                                         |
|                                                                         |

| Mark   |                                    | Description                 |
|--------|------------------------------------|-----------------------------|
| Mark 1 | 0,7 to 1,3 NM to windward of start | Red cubical inflatable buoy |
| Other  |                                    | Navigational buoys          |
|        |                                    |                             |