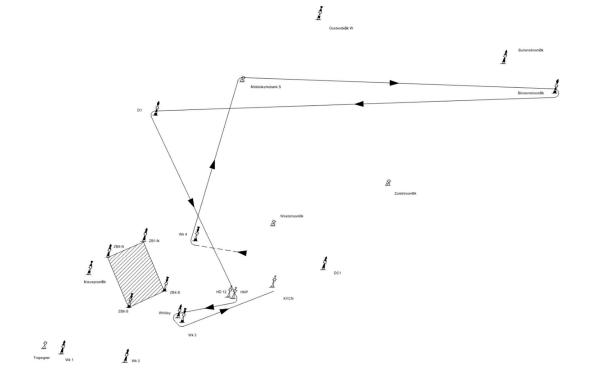

| Mark   |                                                             | Description                        |
|--------|-------------------------------------------------------------|------------------------------------|
| Mark 1 | 0,7 to 1,3 NM to windward of start                          | Red cubical inflatable buoy        |
| Other  |                                                             | Navigational buoys                 |
|        |                                                             |                                    |
|        |                                                             |                                    |
|        |                                                             |                                    |
|        | Starting mark starboard end<br>Finishing mark starboard end | RC Signal boat                     |
|        | Starting mark port end                                      | Orange cylindrical inflatable buoy |
|        | Finishing mark port end                                     | KYCN Navigational buoy             |
|        |                                                             |                                    |

| Mark rounding order                                                                      |
|------------------------------------------------------------------------------------------|
| Start, Mark 1 (P), OostendeBk-W (SB), ZuidstroomBk (SB), D1 (P), Trapegeer (P), Wk3 (P), |
| Wk4 (SB), HD12 (P), HNP (P), WeststroomBk (SB), Finish.                                  |
|                                                                                          |
|                                                                                          |