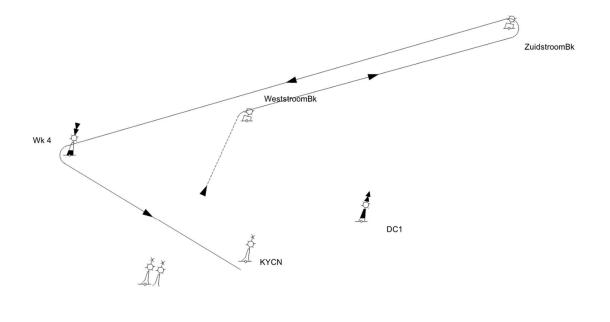

# **35**Course length: 11,5 NM

| Mark rounding order                                                     |
|-------------------------------------------------------------------------|
| Start, Mark 1 (P), WeststroomBk (SB), ZuidstroomBk (P), Wk4 (P), Finish |
|                                                                         |
|                                                                         |
|                                                                         |

| Mark   |                                    | Description                 |
|--------|------------------------------------|-----------------------------|
| Mark 1 | 0,7 to 1,3 NM to windward of start | Red cubical inflatable buoy |
| Other  |                                    | Navigational buoys          |
|        |                                    |                             |
|        |                                    |                             |
|        |                                    |                             |
|        | Starting mark starboard end        | RC Signal boat              |

| Finishing mark starboard end |                                    |
|------------------------------|------------------------------------|
| Starting mark port end       | Orange cylindrical inflatable buoy |
| Finishing mark port end      | KYCN Navigational buoy             |
|                              |                                    |