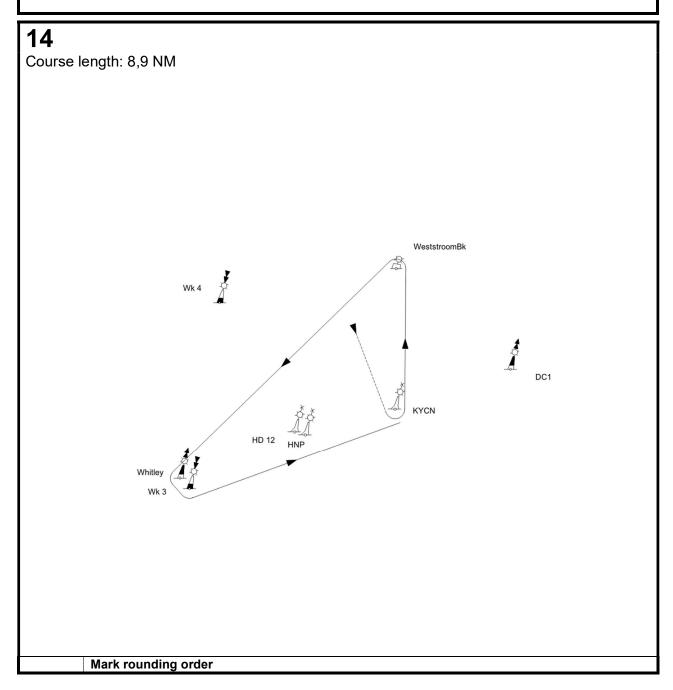

| Mark   | ·                                                           | Description                        |
|--------|-------------------------------------------------------------|------------------------------------|
| Mark 1 | 0,7 to 1,3 NM to windward of start                          | Red cubical inflatable buoy        |
| Other  |                                                             | Navigational buoys                 |
|        |                                                             |                                    |
|        |                                                             |                                    |
|        |                                                             |                                    |
|        | Starting mark starboard end<br>Finishing mark starboard end | RC Signal boat                     |
|        | Starting mark port end                                      | Orange cylindrical inflatable buoy |
|        | Finishing mark port end                                     | KYCN Navigational buoy             |
|        |                                                             |                                    |

15

| Mark   |                                                             | Description                        |  |
|--------|-------------------------------------------------------------|------------------------------------|--|
| Mark 1 | 0,7 to 1,3 NM to windward of start                          | Red cubical inflatable buoy        |  |
| Other  |                                                             | Navigational buoys                 |  |
|        |                                                             |                                    |  |
|        |                                                             |                                    |  |
|        |                                                             |                                    |  |
|        | Starting mark starboard end<br>Finishing mark starboard end | RC Signal boat                     |  |
|        | Starting mark port end                                      | Orange cylindrical inflatable buoy |  |
|        | Finishing mark port end                                     | KYCN Navigational buoy             |  |
|        |                                                             |                                    |  |