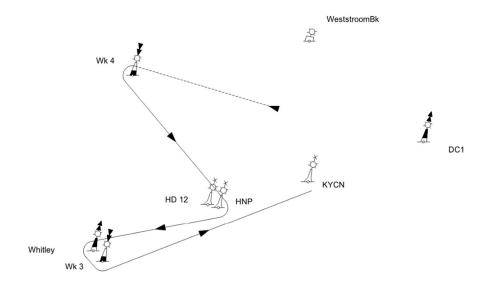

buoys                 |  |
|        |                                                          |                                    |  |
|        |                                                          |                                    |  |
|        |                                                          |                                    |  |
|        | Starting mark starboard end Finishing mark starboard end | RC Signal boat                     |  |
|        | Starting mark port end                                   | Orange cylindrical inflatable buoy |  |
| •      | Finishing mark port end                                  | KYCN Navigational buoy             |  |
|        |                                                          |                                    |  |





| Mark rounding order                                                |
|--------------------------------------------------------------------|
| Start, Mark 1 (P), Wk4 (P), HNP (SB), Whitley (P), Wk3 (P), Finish |
|                                                                    |
|                                                                    |
|                                                                    |

| Mark   |                                                             | Description                        |
|--------|-------------------------------------------------------------|------------------------------------|
| Mark 1 | 0,7 to 1,3 NM to windward of start                          | Red cubical inflatable buoy        |
| Other  |