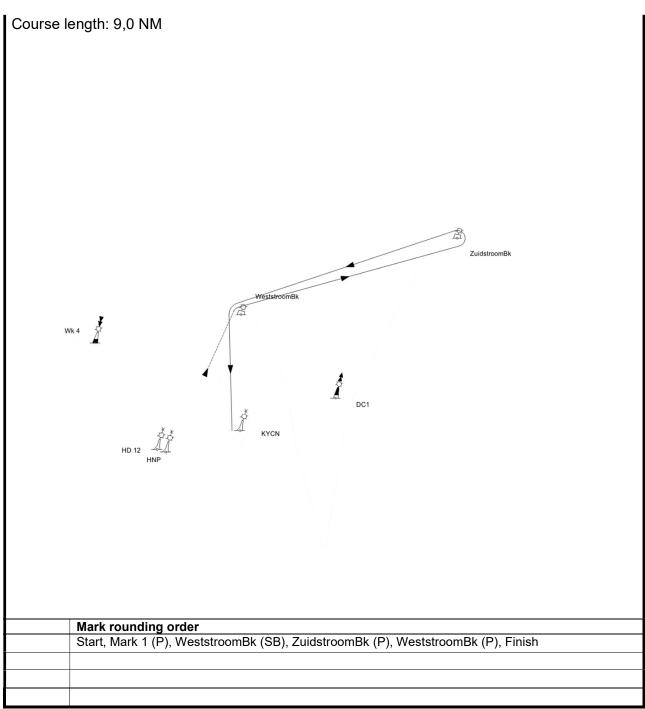

# **35**Course length: 11,5 NM

| Mark rounding order                                                     |
|-------------------------------------------------------------------------|
| Start, Mark 1 (P), WeststroomBk (SB), ZuidstroomBk (P), Wk4 (P), Finish |
|                                                                         |
|                                                                         |
|                                                                         |

| Mark   |                                    | Description                 |
|--------|------------------------------------|-----------------------------|
| Mark 1 | 0,7 to 1,3 NM to windward of start | Red cubical inflatable buoy |
| Other  |                                    | Navigational buoys          |
|        |                                    |                             |
|        |                                    |                             |
|        |                                    |                             |
|        | Starting mark starboard end        | RC Signal boat              |

| Finishing mark starboard end |                                    |
|------------------------------|------------------------------------|
| Starting mark port end       | Orange cylindrical inflatable buoy |
| Finishing mark port end      | KYCN Navigational buoy             |
|                              |                                    |