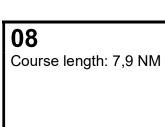

### 09

Course length: 8,0 NM

| Mark rounding order                                                                |
|------------------------------------------------------------------------------------|
| Start, Mark 1 (P), WeststroomBk (P), Wk4 (P), KYCN (SB), HD12 (P), HNP (P), Finish |
|                                                                                    |
|                                                                                    |
|                                                                                    |

| Mark   |                                                             | Description                        |
|--------|-------------------------------------------------------------|------------------------------------|
| Mark 1 | 0,7 to 1,3 NM to windward of start                          | Red cubical inflatable buoy        |
| Other  |                                                             | Navigational buoys                 |
|        |                                                             |                                    |
|        |                                                             |                                    |
|        |                                                             |                                    |
|        | Starting mark starboard end<br>Finishing mark starboard end | RC Signal boat                     |
|        | Starting mark port end                                      | Orange cylindrical inflatable buoy |
|        | Finishing mark port end                                     | KYCN Navigational buoy             |