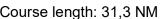

# 43

Course length: 31,7 NM

| Mark rounding order                                                                                                       |
|---------------------------------------------------------------------------------------------------------------------------|
| Start, Mark 1 (P), Wk4 (SB), Middelkerkebank S (SB), BinnenstroomBk (SB), D1 (P), HNP (SB), Whitley (P), Wk3 (P), Finish. |
|                                                                                                                           |
|                                                                                                                           |

| Mark   |                                                             | Description                 |
|--------|-------------------------------------------------------------|-----------------------------|
| Mark 1 | 0,7 to 1,3 NM to windward of start                          | Red cubical inflatable buoy |
| Other  |                                                             | Navigational buoys          |
|        |                                                             |                             |
|        |                                                             |                             |
|        |                                                             |                             |
|        | Starting mark starboard end<br>Finishing mark starboard end | RC Signal boat              |

| Starting mark port end  | Orange cylindrical inflatable buoy |
|-------------------------|------------------------------------|
| Finishing mark port end | KYCN Navigational buoy             |
|                         |                                    |