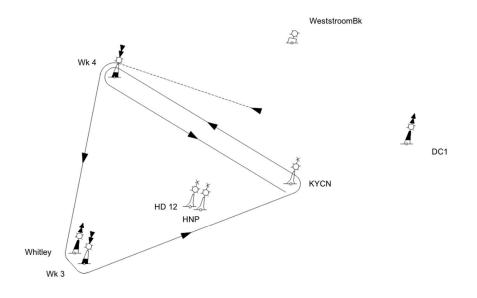

| Mark rounding order                                                |
|--------------------------------------------------------------------|
| Start, Mark 1 (P), Wk4 (P), HNP (SB), Whitley (P), Wk3 (P), Finish |
|                                                                    |
|                                                                    |
|                                                                    |

| Mark   |                                                             | Description                        |
|--------|-------------------------------------------------------------|------------------------------------|
| Mark 1 | 0,7 to 1,3 NM to windward of start                          | Red cubical inflatable buoy        |
| Other  |                                                             | Navigational buoys                 |
|        |                                                             |                                    |
|        |                                                             |                                    |
|        |                                                             |                                    |
|        | Starting mark starboard end<br>Finishing mark starboard end | RC Signal boat                     |
|        | Starting mark port end                                      | Orange cylindrical inflatable buoy |
|        | Finishing mark port end                                     | KYCN Navigational buoy             |
|        |                                                             |                                    |