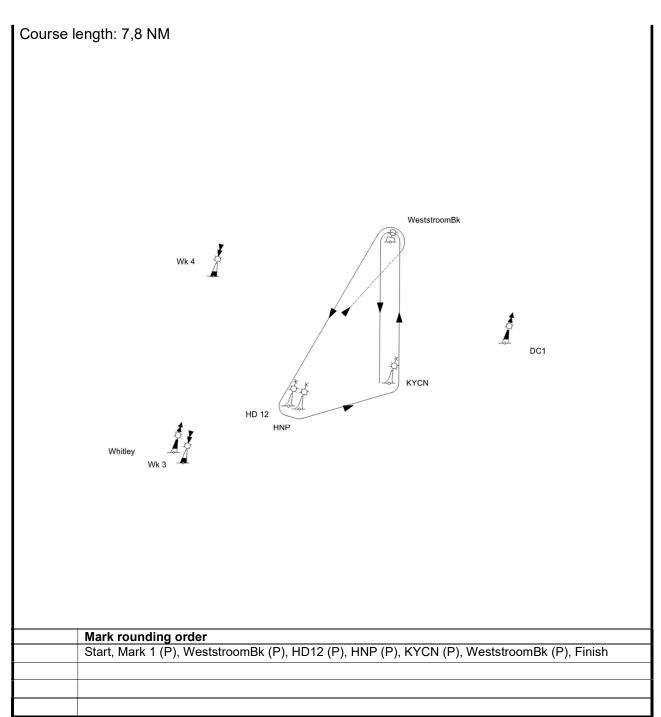

- Other marks are described in the course description.
- 3.3 Mark HD12 consists of 3 floating devices: one central measuring device and two warning buoys. All 3 must be passed on the side defined in the course description.
- 3.4 Positions, headings and distances are approximative, given only for information and are not to be used for navigation.
  Any error in these data will not be grounds for a redress for request. This changes RRS 62.1(a).
- 3.5 Position of start and Mark 1 will be decided on site, although Mark 1 will be anchored in the area bound by buoys KYCN, HNP, Wk4 and WeststroomBk.As a result, Start and Mark 1 are not shown on the course description and the leg from Mark 1 to the next mark is shown as a dotted line starting from the median possible position of Mark 1.