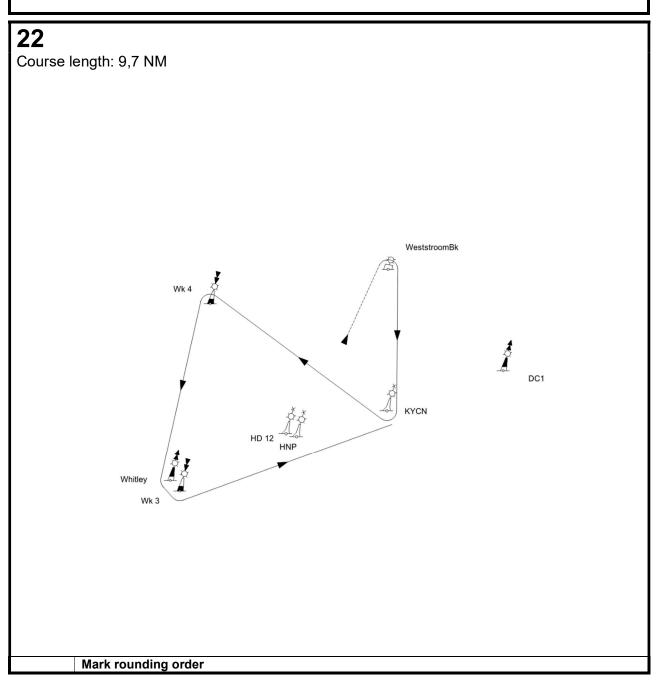

**16**Course length: 9,1 NM

| Mark rounding order                                                         |
|-----------------------------------------------------------------------------|
| Start, Mark 1 (P), Wk4 (P), Whitley (P), Wk3 (P), WeststroomBk (SB), Finish |
|                                                                             |
|                                                                             |
|                                                                             |