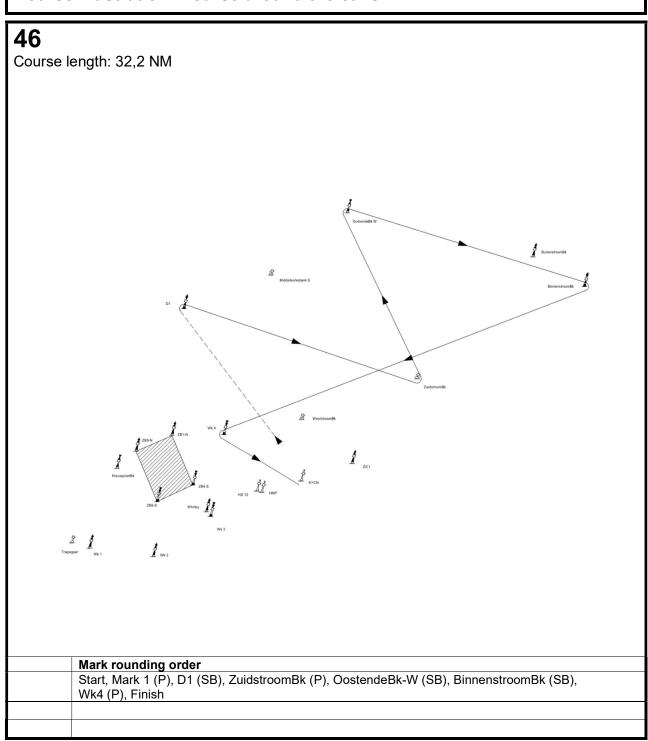

| Mark rounding order                                                                      |
|------------------------------------------------------------------------------------------|
| Start, Mark 1 (P), OostendeBk-W (SB), ZuidstroomBk (SB), D1 (P), Trapegeer (P), Wk3 (P), |
| Wk4 (SB), HD12 (P), HNP (P), WeststroomBk (SB), Finish.                                  |
|                                                                                          |
|                                                                                          |

| Mark   |                                                             | Description                        |
|--------|-------------------------------------------------------------|------------------------------------|
| Mark 1 | 0,7 to 1,3 NM to windward of start                          | Red cubical inflatable buoy        |
| Other  |                                                             | Navigational buoys                 |
|        |                                                             |                                    |
|        |                                                             |                                    |
|        |                                                             |                                    |
|        | Starting mark starboard end<br>Finishing mark starboard end | RC Signal boat                     |
|        | Starting mark port end                                      | Orange cylindrical inflatable buoy |
|        | Finishing mark port end                                     | KYCN Navigational buoy             |
|        |                                                             |                                    |