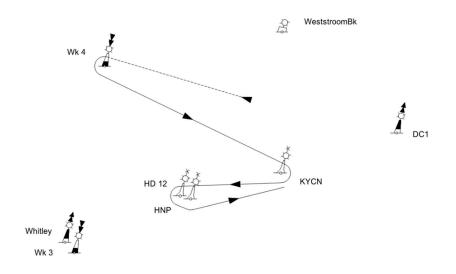

# 01

Course length: 6,7 NM

| Mark rounding order                                              |
|------------------------------------------------------------------|
| Start, Mark 1 (P), Wk4 (P), KYCN (SB), HD12 (P), HNP (P), Finish |
|                                                                  |
| +                                                                |
|                                                                  |
|                                                                  |

| Mark   |                                                          | Description                 |
|--------|----------------------------------------------------------|-----------------------------|
| Mark 1 | 0,7 to 1,3 NM to windward of start                       | Red cubical inflatable buoy |
| Other  |                                                          | Navigational buoys          |
|        |                                                          |                             |
|        |                                                          |                             |
|        |                                                          |                             |
|        | Starting mark starboard end Finishing mark starboard end | RC Signal boat              |

| Starting mark port end  | Orange cylindrical inflatable buoy |  |
|-------------------------|------------------------------------|--|
| Finishing mark port end | KYCN Navigational buoy             |  |
|                         |                                    |  |