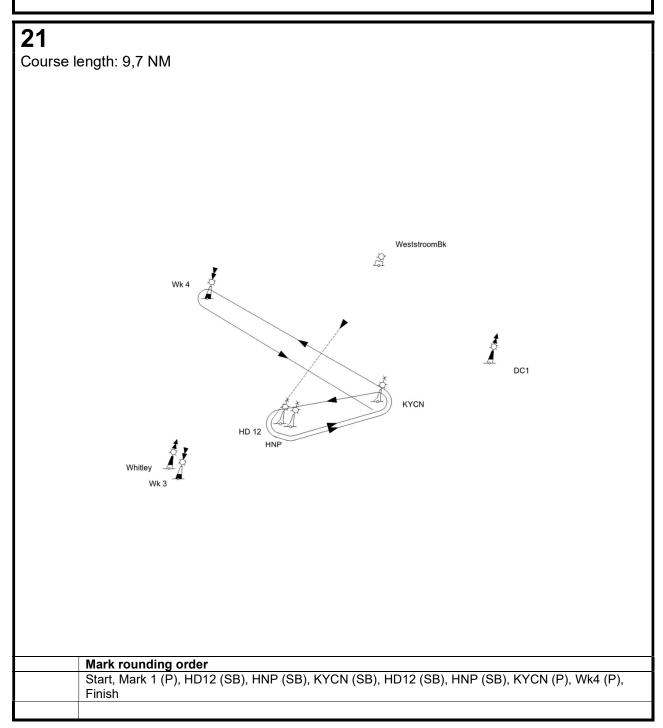

| Mark   | ·                                                           | Description                        |
|--------|-------------------------------------------------------------|------------------------------------|
| Mark 1 | 0,7 to 1,3 NM to windward of start                          | Red cubical inflatable buoy        |
| Other  |                                                             | Navigational buoys                 |
|        |                                                             |                                    |
|        |                                                             |                                    |
|        |                                                             |                                    |
|        | Starting mark starboard end<br>Finishing mark starboard end | RC Signal boat                     |
|        | Starting mark port end                                      | Orange cylindrical inflatable buoy |
|        | Finishing mark port end                                     | KYCN Navigational buoy             |
|        |                                                             |                                    |