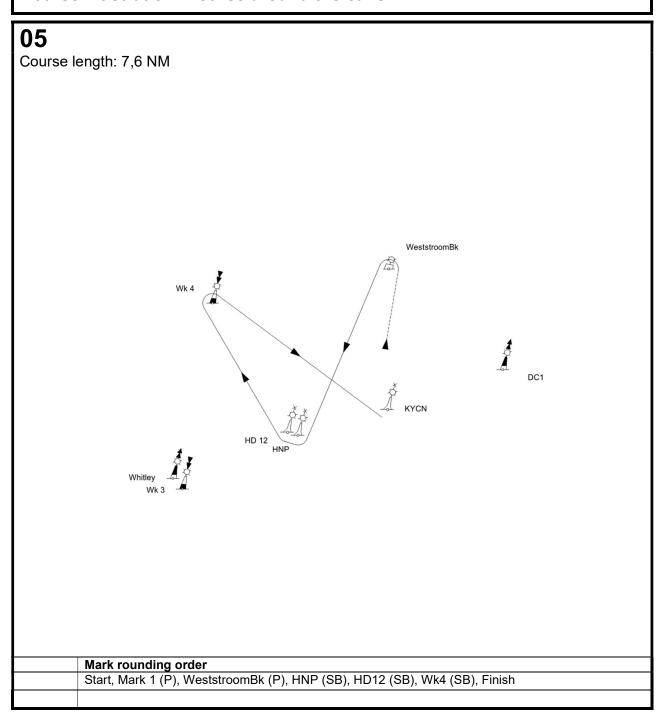

- Other marks are described in the course description.
- 3.3 Mark HD12 consists of 3 floating devices: one central measuring device and two warning buoys. All 3 must be passed on the side defined in the course description.
- 3.4 Positions, headings and distances are approximative, given only for information and are not to be used for navigation.
  Any error in these data will not be grounds for a redress for request. This changes RRS 62.1(a).
- 3.5 Position of start and Mark 1 will be decided on site, although Mark 1 will be anchored in the area bound by buoys KYCN, HNP, Wk4 and WeststroomBk.As a result, Start and Mark 1 are not shown on the course description and the leg from Mark 1 to the next mark is shown as a dotted line starting from the median possible position of Mark 1.