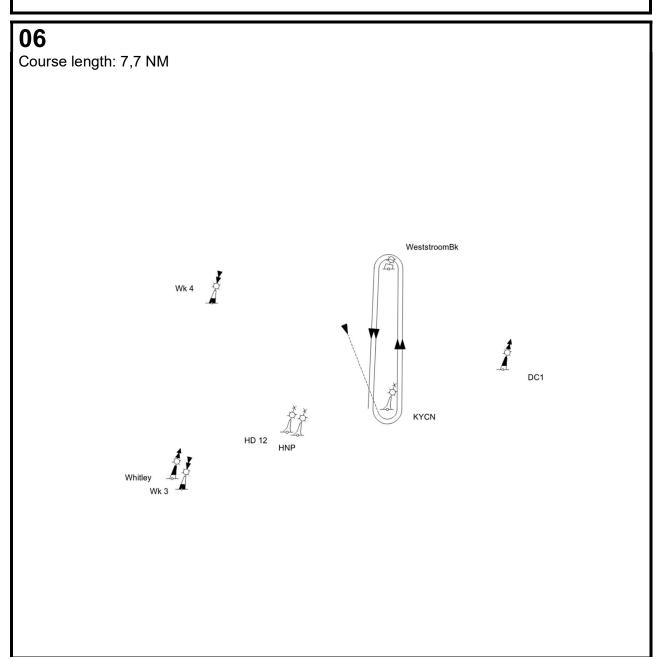

- Other marks are described in the course description.
- 3.3 Mark HD12 consists of 3 floating devices: one central measuring device and two warning buoys. All 3 must be passed on the side defined in the course description.
- 3.4 Positions, headings and distances are approximative, given only for information and are not to be used for navigation.
  Any error in these data will not be grounds for a redress for request. This changes RRS 62.1(a).
- 3.5 Position of start and Mark 1 will be decided on site, although Mark 1 will be anchored in the area bound by buoys KYCN, HNP, Wk4 and WeststroomBk.As a result, Start and Mark 1 are not shown on the course description and the leg from Mark 1 to the next mark is shown as a dotted line starting from the median possible position of Mark 1.