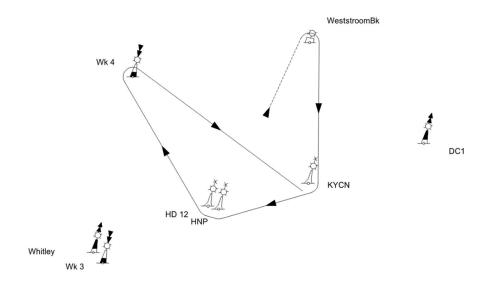

| Other  |                                                             | Navigational buoys                 |
|        |                                                             |                                    |
|        |                                                             |                                    |
|        |                                                             |                                    |
|        | Starting mark starboard end<br>Finishing mark starboard end | RC Signal boat                     |
|        | Starting mark port end                                      | Orange cylindrical inflatable buoy |
|        | Finishing mark port end                                     | KYCN Navigational buoy             |

# 10

Course length: 8,0 NM



| Mark rounding order                                                                    |
|----------------------------------------------------------------------------------------|
| Start, Mark 1 (P), WeststroomBk (SB), KYCN (SB), HNP (SB), HD12 (SB), Wk4 (SB), Finish |
|                                                                                        |
|                                                                                        |
|                                                                                        |
|                                                                                        |

| Mark   |                                    | Description                 |
|--------|------------------------------------|-----------------------------|
| Ma