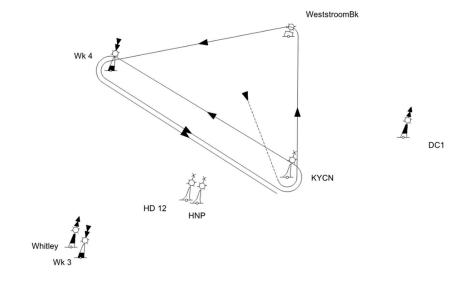

# 01

Course length: 6,7 NM

| Mark rounding order                                              |
|------------------------------------------------------------------|
| Start, Mark 1 (P), Wk4 (P), KYCN (SB), HD12 (P), HNP (P), Finish |
|                                                                  |
| +                                                                |
|                                                                  |
|                                                                  |

| Mark   |                                                          | Description                 |
|--------|----------------------------------------------------------|-----------------------------|
| Mark 1 | 0,7 to 1,3 NM to windward of start                       | Red cubical inflatable buoy |
| Other  |                                                          | Navigational buoys          |
|        |                                                          |                             |
|        |                                                          |                             |
|        |                                                          |                             |
|        | Starting mark starboard end Finishing mark starboard end | RC Signal boat              |

| Starting mark port end  | Orange cylindrical inflatable buoy |  |
|-------------------------|------------------------------------|--|
| Finishing mark port end | KYCN Navigational buoy             |  |
|                         |                                    |  |