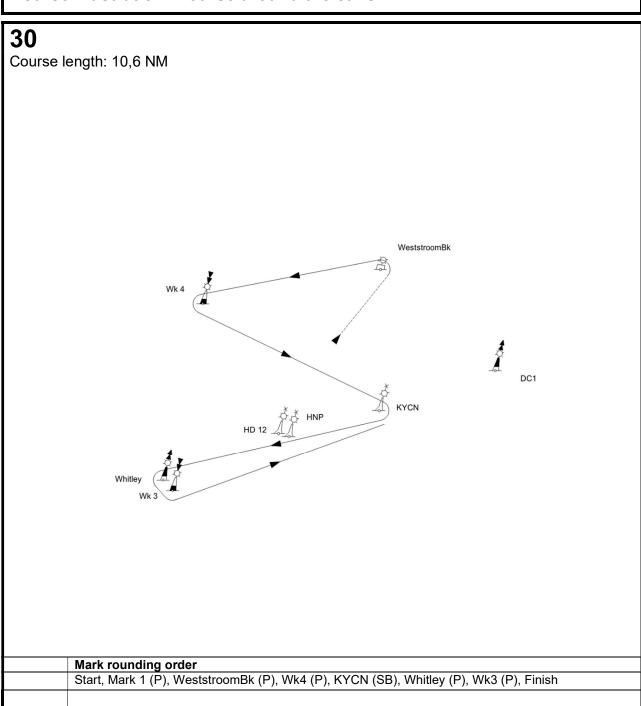

# 29 Course length: 10,6 NM WeststroomBk HD 12

| Mark rounding order                                                                            |
|------------------------------------------------------------------------------------------------|
| Start, Mark 1 (P), WeststroomBk (P), Wk4 (P), KYCN (SB), HNP (SB), HD12 (SB), Wk4 (SB), Finish |
|                                                                                                |
|                                                                                                |
|                                                                                                |

| Mark   |                                                          | Description                        |
|--------|----------------------------------------------------------|------------------------------------|
| Mark 1 | 0,7 to 1,3 NM to windward of start                       | Red cubical inflatable buoy        |
| Other  |                                                          | Navigational buoys                 |
|        |                                                          |                                    |
|        |                                                          |                                    |
|        |                                                          |                                    |
|        | Starting mark starboard end Finishing mark starboard end | RC Signal boat                     |
|        | Starting mark port end                                   | Orange cylindrical inflatable buoy |
|        | Finishing mark port end                                  | KYCN Navigational buoy             |
|        |                                                          |                                    |