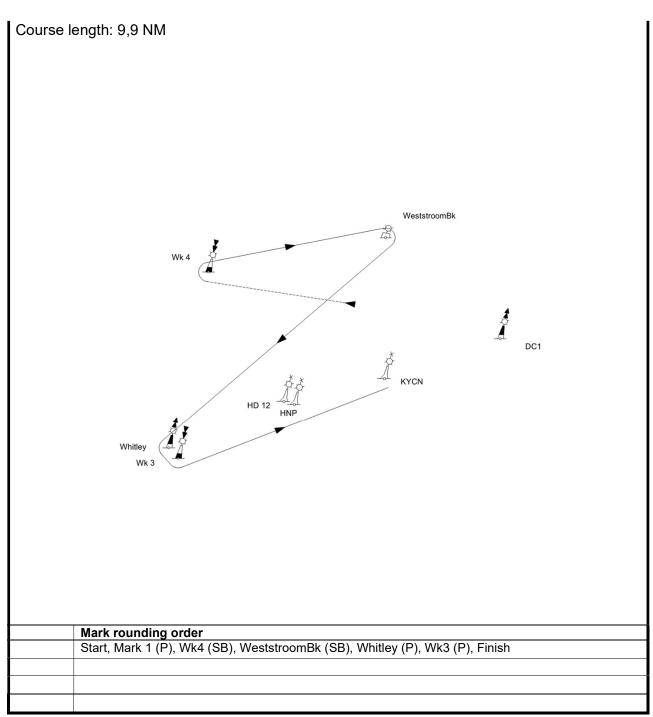

| Mark rounding order                                                |
|--------------------------------------------------------------------|
| Start, Mark 1 (P), Wk4 (P), HNP (SB), Whitley (P), Wk3 (P), Finish |
|                                                                    |
|                                                                    |
|                                                                    |