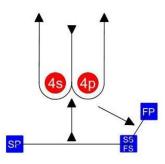

### Course Illustration: Laid course – Windward-Leeward, offset mark, gate

### 00

Course length: 6 to 9 NM

| Mark rounding order                                            |
|----------------------------------------------------------------|
| Start – 1 – 1a – 4s/4p – 1 – 1a – 4s/4p – 1 – 1a – 4p - Finish |
|                                                                |
|                                                                |
|                                                                |

| Mark       |                                                             | Description                        |
|------------|-------------------------------------------------------------|------------------------------------|
| 1          | 1 to 1,5 NM to windward of start                            | Red cubical inflatable buoy        |
| <b>1</b> a |                                                             | Red cubical inflatable buoy        |
| 4s 4p      |                                                             | Red cylindrical inflatable buoy    |
|            |                                                             |                                    |
|            |                                                             |                                    |
| SS<br>FS   | Starting mark starboard end<br>Finishing mark starboard end | RC Signal boat                     |
| SP         | Staring mark port end                                       | Orange cylindrical inflatable buoy |
| FP         | Finishing mark port end                                     | Red cylindrical inflatable buoy    |