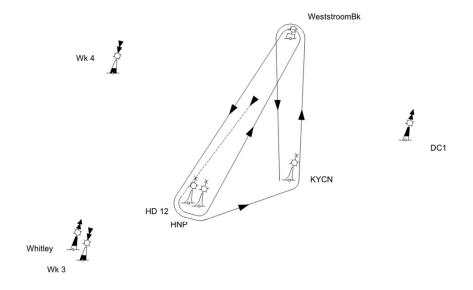

### 09

Course length: 8,0 NM

| Mark rounding order                                                                |
|------------------------------------------------------------------------------------|
| Start, Mark 1 (P), WeststroomBk (P), Wk4 (P), KYCN (SB), HD12 (P), HNP (P), Finish |
|                                                                                    |
|                                                                                    |
|                                                                                    |

| Mark   |                                                             | Description                        |
|--------|-------------------------------------------------------------|------------------------------------|
| Mark 1 | 0,7 to 1,3 NM to windward of start                          | Red cubical inflatable buoy        |
| Other  |                                                             | Navigational buoys                 |
|        |                                                             |                                    |
|        |                                                             |                                    |
|        |                                                             |                                    |
|        | Starting mark starboard end<br>Finishing mark starboard end | RC Signal boat                     |
|        | Starting mark port end                                      | Orange cylindrical inflatable buoy |
|        | Finishing mark port end                                     | KYCN Navigational buoy             |