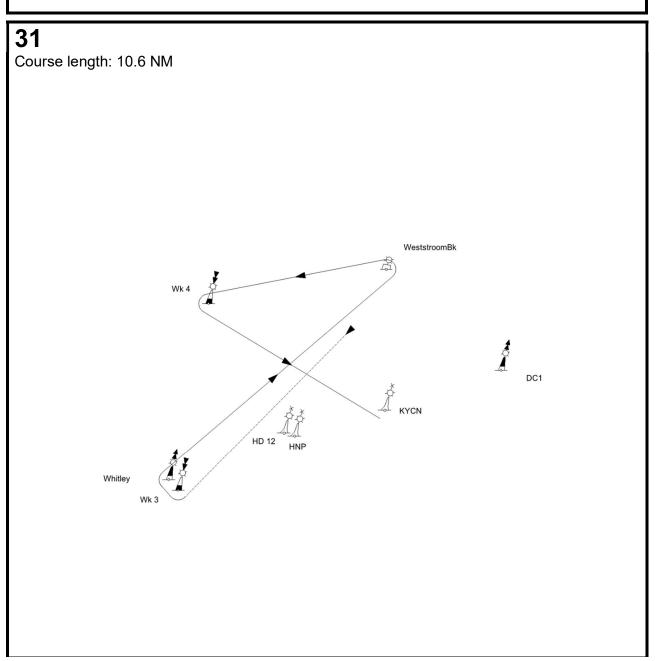

| Mark rounding order                                                          |
|------------------------------------------------------------------------------|
| Start, Mark 1 (P), Wk3 (SB), Whitley (SB), WeststroomBk (P), Wk4 (P), Finish |
|                                                                              |
|                                                                              |
|                                                                              |
|                                                                              |

| Mark   |                                                             | Description                        |
|--------|-------------------------------------------------------------|------------------------------------|
| Mark 1 | 0,7 to 1,3 NM to windward of start                          | Red cubical inflatable buoy        |
| Other  |                                                             | Navigational buoys                 |
|        |                                                             |                                    |
|        |                                                             |                                    |
|        |                                                             |                                    |
|        | Starting mark starboard end<br>Finishing mark starboard end | RC Signal boat                     |
|        | Starting mark port end                                      | Orange cylindrical inflatable buoy |
|        | Finishing mark port end                                     | KYCN Navigational buoy             |
|        |                                                             |                                    |