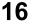

**16**Course length: 9,1 NM

| Mark rounding order                                                         |
|-----------------------------------------------------------------------------|
| Start, Mark 1 (P), Wk4 (P), Whitley (P), Wk3 (P), WeststroomBk (SB), Finish |
|                                                                             |
|                                                                             |
|                                                                             |

| Mark   |                                                             | Description                        |
|--------|-------------------------------------------------------------|------------------------------------|
| Mark 1 | 0,7 to 1,3 NM to windward of start                          | Red cubical inflatable buoy        |
| Other  |                                                             | Navigational buoys                 |
|        |                                                             |                                    |
|        |                                                             |                                    |
|        |                                                             |                                    |
|        | Starting mark starboard end<br>Finishing mark starboard end | RC Signal boat                     |
|        | Starting mark port end                                      | Orange cylindrical inflatable buoy |
|        | Finishing mark port end                                     | KYCN Navigational buoy             |
|        |                                                             |                                    |