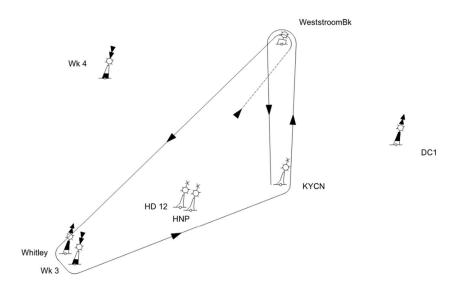

**16**Course length: 9,1 NM

| Mark rounding order                                                         |
|-----------------------------------------------------------------------------|
| Start, Mark 1 (P), Wk4 (P), Whitley (P), Wk3 (P), WeststroomBk (SB), Finish |
|                                                                             |
|                                                                             |
|                                                                             |

| Mark   |                                                             | Description                        |
|--------|-------------------------------------------------------------|------------------------------------|
| Mark 1 | 0,7 to 1,3 NM to windward of start                          | Red cubical inflatable buoy        |
| Other  |                                                             | Navigational buoys                 |
|        |                                                             |                                    |
|        |                                                             |                                    |
|        |                                                             |                                    |
|        | Starting mark starboard end<br>Finishing mark starboard end | RC Signal boat                     |
|        | Starting mark port end                                      | Orange cylindrical inflatable buoy |
|        | Finishing mark port end                                     | KYCN Navigational buoy             |
|        |                                                             |                                    |