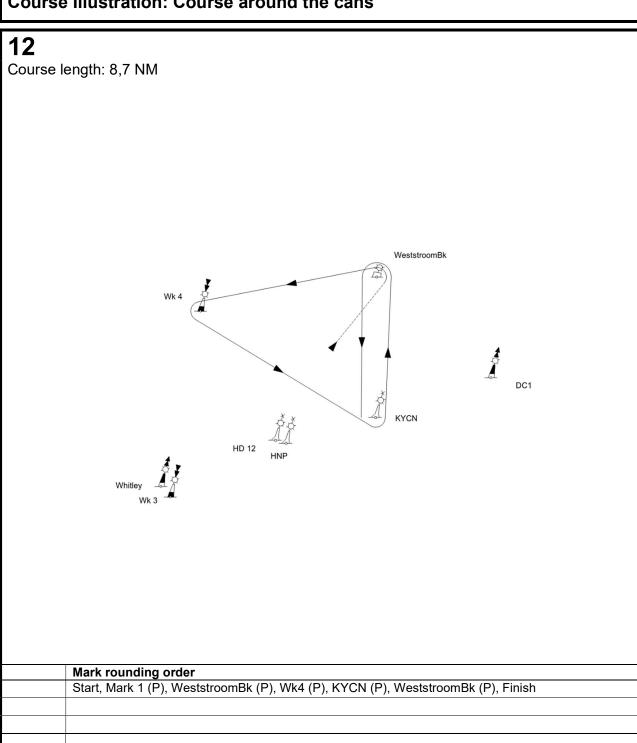

# 01

Course length: 6,7 NM

| Mark rounding order                                              |
|------------------------------------------------------------------|
| Start, Mark 1 (P), Wk4 (P), KYCN (SB), HD12 (P), HNP (P), Finish |
|                                                                  |
| +                                                                |
|                                                                  |
|                                                                  |

| Mark   |                                                          | Description                 |
|--------|----------------------------------------------------------|-----------------------------|
| Mark 1 | 0,7 to 1,3 NM to windward of start                       | Red cubical inflatable buoy |
| Other  |                                                          | Navigational buoys          |
|        |                                                          |                             |
|        |                                                          |                             |
|        |                                                          |                             |
|        | Starting mark starboard end Finishing mark starboard end | RC Signal boat              |

| Starting mark port end  | Orange cylindrical inflatable buoy |  |
|-------------------------|------------------------------------|--|
| Finishing mark port end | KYCN Navigational buoy             |  |
|                         |                                    |  |