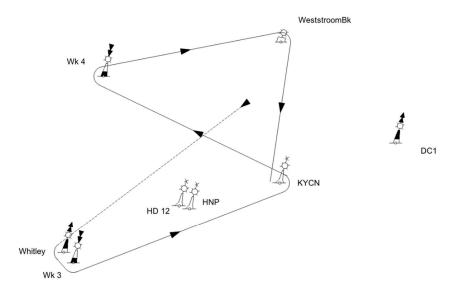

### 09

Course length: 8,0 NM

| Mark rounding order                                                                |
|------------------------------------------------------------------------------------|
| Start, Mark 1 (P), WeststroomBk (P), Wk4 (P), KYCN (SB), HD12 (P), HNP (P), Finish |
|                                                                                    |
|                                                                                    |
|                                                                                    |

| Mark   |                                                             | Description                        |
|--------|-------------------------------------------------------------|------------------------------------|
| Mark 1 | 0,7 to 1,3 NM to windward of start                          | Red cubical inflatable buoy        |
| Other  |                                                             | Navigational buoys                 |
|        |                                                             |                                    |
|        |                                                             |                                    |
|        |                                                             |                                    |
|        | Starting mark starboard end<br>Finishing mark starboard end | RC Signal boat                     |
|        | Starting mark port end                                      | Orange cylindrical inflatable buoy |
|        | Finishing mark port end                                     | KYCN Navigational buoy             |