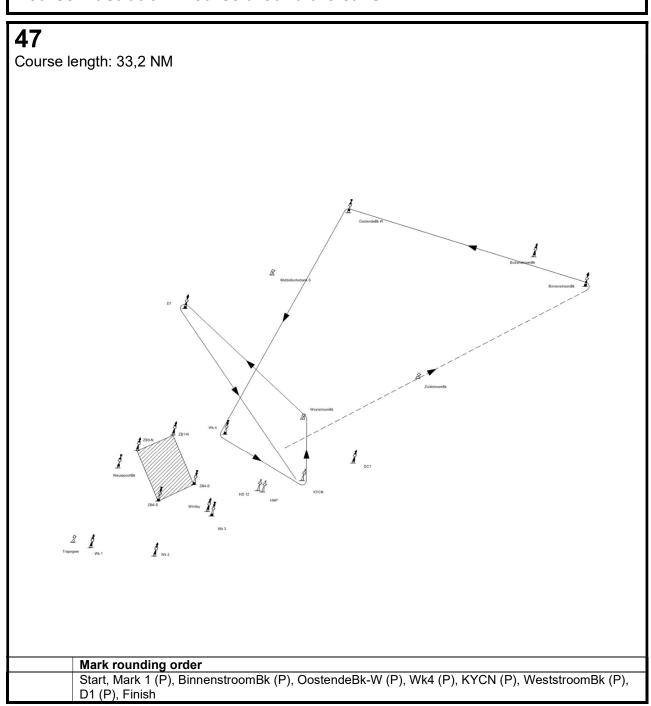

#### 3 Marks

- 3.1 Course 00 is a laid course, marks are described in the course description.
- 3.2 Following navigational buoys can be used in courses 01 to 50 : (positions are approximative and not to be used for navigation)

|                   | N  |        | Е |        | Lat      | Long    |                |
|-------------------|----|--------|---|--------|----------|---------|----------------|
| BinnenstroomBk    | 51 | 14,471 | 2 | 53,657 | 51,24118 | 2,89428 | Cardinal East  |
| BuitenstroomBk    | 51 | 15,166 | 2 | 51,719 | 51,25277 | 2,86198 | Cardinal North |
| D1                | 51 | 13,950 | 2 | 38,591 | 51,23250 | 2,64318 | Cardinal East  |
| HD12              | 51 | 9,643  | 2 | 41,337 | 51,16072 | 2,68895 | Conical Yellow |
| HNP               | 51 | 9,611  | 2 | 41,511 | 51,16018 | 2,69185 | Pillar Yellow  |
| KYCN              | 51 | 9,880  | 2 | 43,000 | 51,16467 | 2,71667 | Conical Yellow |
| Middelkerkebank S | 51 | 14,736 | 2 | 41,883 | 51,24560 | 2,69805 | Lateral Red    |
| NieuwpoortBk      | 51 | 10,170 | 2 | 36,087 | 51,16950 | 2,60145 | Cardinal West  |
| OostendeBk-W      | 51 | 16,202 | 2 | 44,757 | 51,27003 | 2,74595 | Cardinal West  |
| Trapegeer         | 51 | 8,422  | 2 | 34,379 | 51,14037 | 2,57298 | Lateral Green  |
| WeststroomBk      | 51 | 11,335 | 2 | 43,039 | 51,18892 | 2,71732 | Lateral Red    |
| Whitley           | 51 | 9,151  | 2 | 39,437 | 51,15252 | 2,65728 | Cardinal North |
| Wk1               | 51 | 8,300  | 2 | 35,040 | 51,13833 | 2,58400 | Cardinal North |
| Wk2               | 51 | 8,100  | 2 | 37,438 | 51,13500 | 2,62397 | Cardinal North |
| Wk3               | 51 | 9,048  | 2 | 39,604 | 51,15080 | 2,66007 | Cardinal South |
| Wk4               | 51 | 10,984 | 2 | 40,104 | 51,18307 | 2,66840 | Cardinal South |
| ZuidstroomBk      | 51 | 12,292 | 2 | 47,377 | 51,20487 | 2,78962 | Lateral Red    |

- Other marks are described in the course description.
- 3.3 Mark HD12 consists of 3 floating devices: one central measuring device and two warning buoys. All 3 must be passed on the side defined in the course description.
- 3.4 Positions, headings and distances are approximative, given only for information and are not to be used for navigation.
  Any error in these data will not be grounds for a redress for request. This changes RRS 62.1(a).
- 3.5 Position of start and Mark 1 will be decided on site, although Mark 1 will be anchored in the area bound by buoys KYCN, HNP, Wk4 and WeststroomBk.As a result, Start and Mark 1 are not shown on the course description and the leg from Mark 1 to the next mark is shown as a dotted line starting from the median possible position of Mark 1.