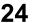

| Mark rounding order                                                |
|--------------------------------------------------------------------|
| Start, Mark 1 (P), Wk4 (P), HNP (SB), Whitley (P), Wk3 (P), Finish |
|                                                                    |
|                                                                    |
|                                                                    |