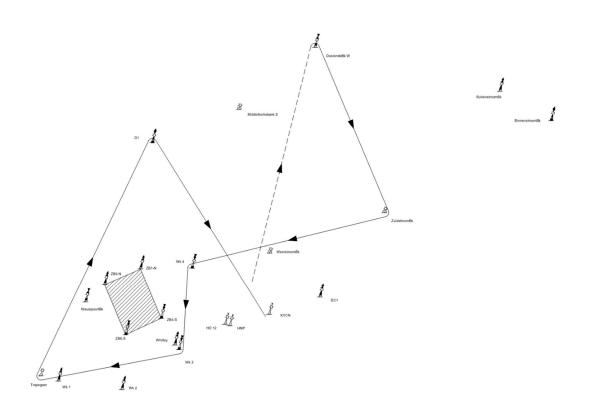

| Mark rounding order                                                                      |
|------------------------------------------------------------------------------------------|
| Start, Mark 1 (P), OostendeBk-W (SB), ZuidstroomBk (SB), D1 (P), Trapegeer (P), Wk3 (P), |
| Wk4 (SB), HD12 (P), HNP (P), WeststroomBk (SB), Finish.                                  |
|                                                                                          |
|                                                                                          |

| Mark   |                                                             | Description                        |
|--------|-------------------------------------------------------------|------------------------------------|
| Mark 1 | 0,7 to 1,3 NM to windward of start                          | Red cubical inflatable buoy        |
| Other  |                                                             | Navigational buoys                 |
|        |                                                             |                                    |
|        |                                                             |                                    |
|        |                                                             |                                    |
|        | Starting mark starboard end<br>Finishing mark starboard end | RC Signal boat                     |
|        | Starting mark port end                                      | Orange cylindrical inflatable buoy |
|        | Finishing mark port end                                     | KYCN Navigational buoy             |
|        |                                                             |                                    |