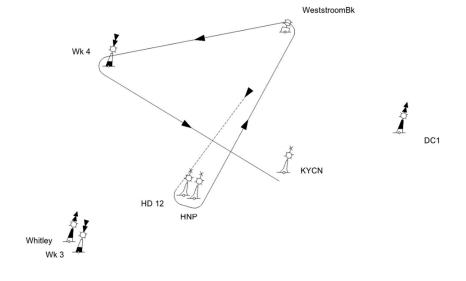

# 13 Course length: 8,7 NM WeststroomBk Mark rounding order Start, Mark 1 (P), HD12 (P), HNP (P), KYCN (P), Wk4 (SB), WeststroomBk (SB), Finish

| Mark   |                                                             | Description                        |  |
|--------|-------------------------------------------------------------|------------------------------------|--|
| Mark 1 | 0,7 to 1,3 NM to windward of start                          | Red cubical inflatable buoy        |  |
| Other  |                                                             | Navigational buoys                 |  |
|        |                                                             |                                    |  |
|        | Starting mark starboard end<br>Finishing mark starboard end | RC Signal boat                     |  |
|        | Starting mark port end                                      | Orange cylindrical inflatable buoy |  |
|        | Finishing mark port end                                     | KYCN Navigational buoy             |  |
|        | 3 1                                                         | 3                                  |  |