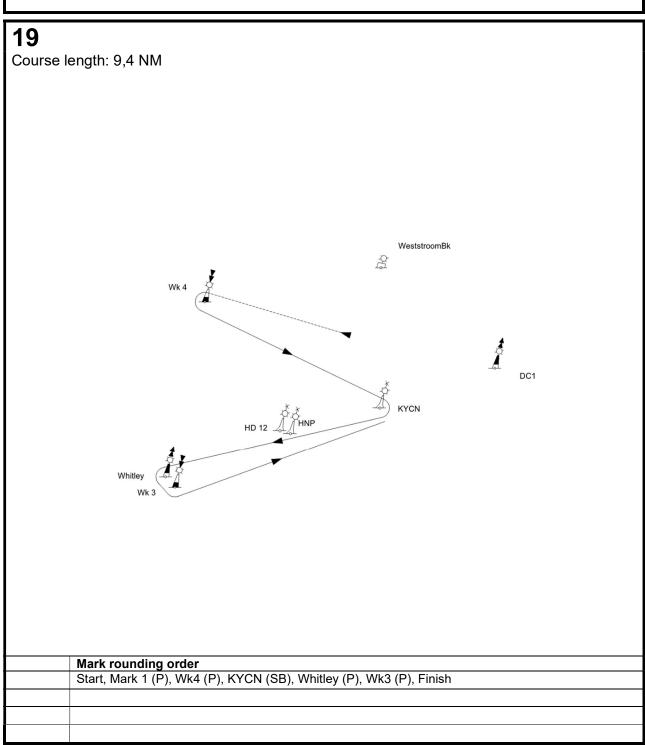

| Mark rounding order                                                |
|--------------------------------------------------------------------|
| Start, Mark 1 (P), Wk4 (P), HNP (SB), Whitley (P), Wk3 (P), Finish |
|                                                                    |
|                                                                    |
|                                                                    |