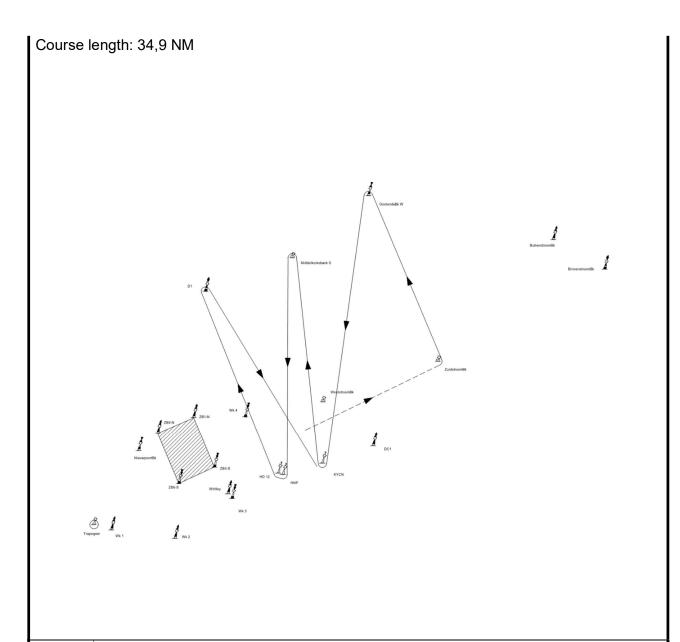

#### 3 Marks

- 3.1 Course 00 is a laid course, marks are described in the course description.
- 3.2 Following navigational buoys can be used in courses 01 to 50 : (positions are approximative and not to be used for navigation)

|                   | N  |        | Е |        | Lat      | Long    |                |
|-------------------|----|--------|---|--------|----------|---------|----------------|
| BinnenstroomBk    | 51 | 14,471 | 2 | 53,657 | 51,24118 | 2,89428 | Cardinal East  |
| BuitenstroomBk    | 51 | 15,166 | 2 | 51,719 | 51,25277 | 2,86198 | Cardinal North |
| D1                | 51 | 13,950 | 2 | 38,591 | 51,23250 | 2,64318 | Cardinal East  |
| HD12              | 51 | 9,643  | 2 | 41,337 | 51,16072 | 2,68895 | Conical Yellow |
| HNP               | 51 | 9,611  | 2 | 41,511 | 51,16018 | 2,69185 | Pillar Yellow  |
| KYCN              | 51 | 9,880  | 2 | 43,000 | 51,16467 | 2,71667 | Conical Yellow |
| Middelkerkebank S | 51 | 14,736 | 2 | 41,883 | 51,24560 | 2,69805 | Lateral Red    |
| NieuwpoortBk      | 51 | 10,170 | 2 | 36,087 | 51,16950 | 2,60145 | Cardinal West  |
| OostendeBk-W      | 51 | 16,202 | 2 | 44,757 | 51,27003 | 2,74595 | Cardinal West  |
| Trapegeer         | 51 | 8,422  | 2 | 34,379 | 51,14037 | 2,57298 | Lateral Green  |
| WeststroomBk      | 51 | 11,335 | 2 | 43,039 | 51,18892 | 2,71732 | Lateral Red    |
| Whitley           | 51 | 9,151  | 2 | 39,437 | 51,15252 | 2,65728 | Cardinal North |
| Wk1               | 51 | 8,300  | 2 | 35,040 | 51,13833 | 2,58400 | Cardinal North |
| Wk2               | 51 | 8,100  | 2 | 37,438 | 51,13500 | 2,62397 | Cardinal North |
| Wk3               | 51 | 9,048  | 2 | 39,604 | 51,15080 | 2,66007 | Cardinal South |
| Wk4               | 51 | 10,984 | 2 | 40,104 | 51,18307 | 2,66840 | Cardinal South |
| ZuidstroomBk      | 51 | 12,292 | 2 | 47,377 | 51,20487 | 2,78962 | Lateral Red    |

- Other marks are described in the course description.
- 3.3 Mark HD12 consists of 3 floating devices: one central measuring device and two warning buoys. All 3 must be passed on the side defined in the course description.
- 3.4 Positions, headings and distances are approximative, given only for information and are not to be used for navigation.
  Any error in these data will not be grounds for a redress for request. This changes RRS 62.1(a).
- 3.5 Position of start and Mark 1 will be decided on site, although Mark 1 will be anchored in the area bound by buoys KYCN, HNP, Wk4 and WeststroomBk.As a result, Start and Mark 1 are not shown on the course description and the leg from Mark 1 to the next mark is shown as a dotted line starting from the median possible position of Mark 1.